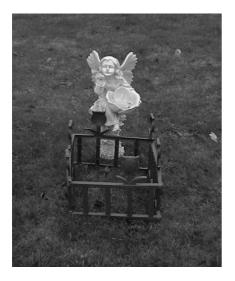

## THE FOLLOWING ITEMS ARE STRICTLY PROHIBITED:-

LARGE METAL OR PLASTIC VASES, GLASS VASES OR JARS OR THOSE CONSTRUCTED OF CONCRETE, MARBLE AND GRANITE, FENCES, LARGE POTS PLANTED WITH FLOWERS OR SHRUBS, HOME MADE PLAQUES, STATUES, LANTERNS AND WIND CHIMES ETC.

ANY UNAUTHORISED MEMORIALS WILL BE REMOVED BY OUR GROUNDS STAFF ON A REGULAR BASIS.

ONLY A GREEN PLASTIC, SPIKED BOTTOM VASE 12" IN LENGTH OPEN TOPPED VARYING IN DIAMETER FROM 1" TO 5" ARE ALLOWED IN THE LAWN FOR FLOWERS.