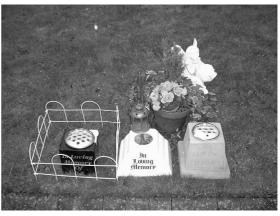

## THE FOLLOWING ITEMS ARE STRICTLY PROHIBITED:-

LARGE METAL OR PLASTIC VASES, GLASS VASES OR JARS OR THOSE CONSTRUCTED OF CONCRETE, MARBLE AND GRANITE, FENCES, LARGE POTS PLANTED WITH FLOWERS OR SHRUBS, HOME MADE PLAQUES, STATUES, LANTERNS AND WIND CHIMES ETC.

ANY UNAUTHORISED MEMORIALS WILL BE REMOVED BY OUR GROUNDS STAFF ON A REGULAR BASIS.

ONLY A GREEN PLASTIC, SPIKED BOTTOM VASE 12" IN LENGTH OPEN TOPPED VARYING IN DIAMETER FROM 1" TO 5" ARE ALLOWED IN THE LAWN FOR FLOWERS.