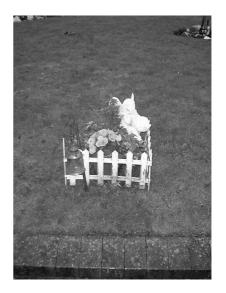

## THE FOLLOWING ITEMS ARE STRICTLY PROHIBITED:-

LARGE METAL OR PLASTIC VASES, GLASS VASES OR JARS OR THOSE CONSTRUCTED OF CONCRETE, MARBLE AND GRANITE, FENCES, LARGE POTS PLANTED WITH FLOWERS OR SHRUBS, HOME MADE PLAQUES, STATUES, LANTERNS AND WIND CHIMES ETC.

ANY UNAUTHORISED MEMORIALS WILL BE REMOVED BY OUR GROUNDS STAFF ON A REGULAR BASIS.

ONLY A GREEN PLASTIC, SPIKED BOTTOM VASE 12" IN LENGTH OPEN TOPPED VARYING IN DIAMETER FROM 1" TO 5" ARE ALLOWED IN THE LAWN FOR FLOWERS.