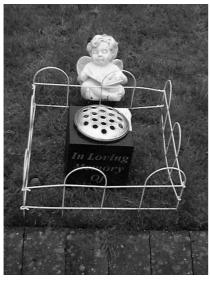

## THE FOLLOWING ITEMS ARE STRICTLY PROHIBITED:-

LARGE METAL OR PLASTIC VASES, GLASS VASES OR JARS OR THOSE CONSTRUCTED OF CONCRETE, MARBLE AND GRANITE, FENCES, LARGE POTS PLANTED WITH FLOWERS OR SHRUBS, HOME MADE PLAQUES, STATUES, LANTERNS AND WIND CHIMES ETC.

ANY UNAUTHORISED MEMORIALS WILL BE REMOVED BY OUR GROUNDS STAFF ON A REGULAR BASIS.

ONLY A GREEN PLASTIC, SPIKED BOTTOM VASE 12" IN LENGTH OPEN TOPPED VARYING IN DIAMETER FROM 1" TO 5" ARE ALLOWED IN THE LAWN FOR FLOWERS.